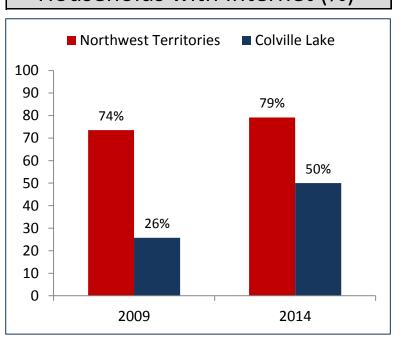

# 2014 Community Survey Results Colville Lake

Did you know? of people 15+ years

84% spent nights on the land

79% hunted or fished

60% gathered berries

#### Percentage with High School Diploma or Higher



### **Employment Rates**



## Percentage of Households . . .



#### Households with Internet (%)



## More facts from Colville Lake

70% of Aboriginal persons 15 and older speak an Aboriginal language (48% in 2009)

What you liked best about your community

Lifestyle/ pace of life

Friends and family

# Thank you for your participation in the survey.

For more information on your community: www.statsnwt.ca Or phone the NWT Bureau of Statistics at (888) 782-8768