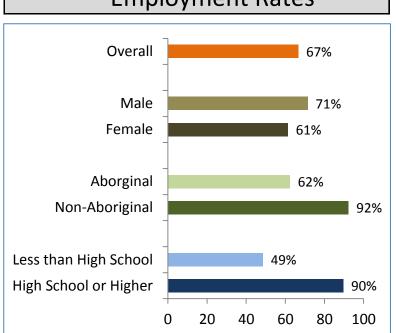

# 2014 Community Survey Results Colville Lake

Did you know? of people 15+ years

84% spent nights on the land

79% hunted or fished

60% gathered berries

#### Percentage with High School Diploma or Higher



### **Employment Rates**



## Percentage of Households . . .



#### Households with Internet (%)



## More facts from Colville Lake

70% of Aboriginal persons 15 and older speak an Aboriginal language (48% in 2009)

What you liked best about your community

Lifestyle/ pace of life

Friends and family

# Thank you for your participation in the survey.

For more information on your community: www.statsnwt.ca Or phone the NWT Bureau of Statistics at (888) 782-8768