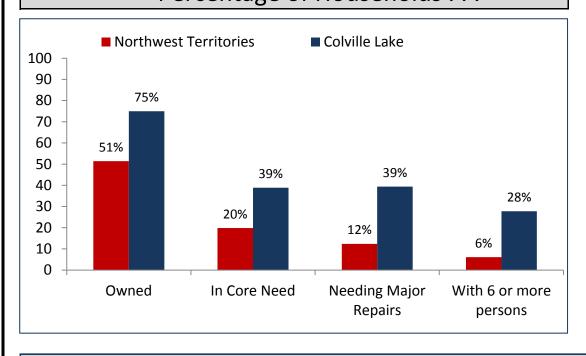

# 2014 Community Survey Results Colville Lake

Did you know? of people 15+ years

84% spent nights on the land

79% hunted or fished

60% gathered berries

#### Percentage with High School Diploma or Higher



### **Employment Rates**



## Percentage of Households . . .



#### Households with Internet (%)



## More facts from Colville Lake

70% of Aboriginal persons 15 and older speak an Aboriginal language (48% in 2009)

What you liked best about your community

Lifestyle/ pace of life

Friends and family

# Thank you for your participation in the survey.

For more information on your community: www.statsnwt.ca Or phone the NWT Bureau of Statistics at (888) 782-8768