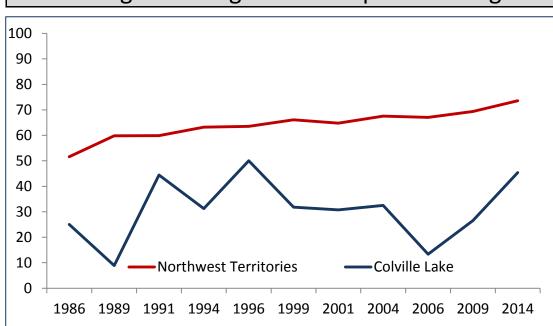

# 2014 Community Survey Results Colville Lake

Did you know? of people 15+ years

84% spent nights on the land

79% hunted or fished

60% gathered berries

#### Percentage with High School Diploma or Higher



### **Employment Rates**



## Percentage of Households . . .



#### Households with Internet (%)



## More facts from Colville Lake

70% of Aboriginal persons 15 and older speak an Aboriginal language (48% in 2009)

What you liked best about your community

Lifestyle/ pace of life

Friends and family

# Thank you for your participation in the survey.

For more information on your community: www.statsnwt.ca Or phone the NWT Bureau of Statistics at (888) 782-8768